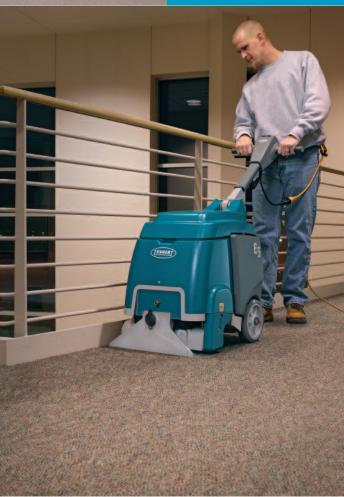

## Deep clean around and under obstacles

Easily clean around and under objects like beds, desks, and tables with the compact, low profile design. The Insta-Adjust handle extends cleaning reach.