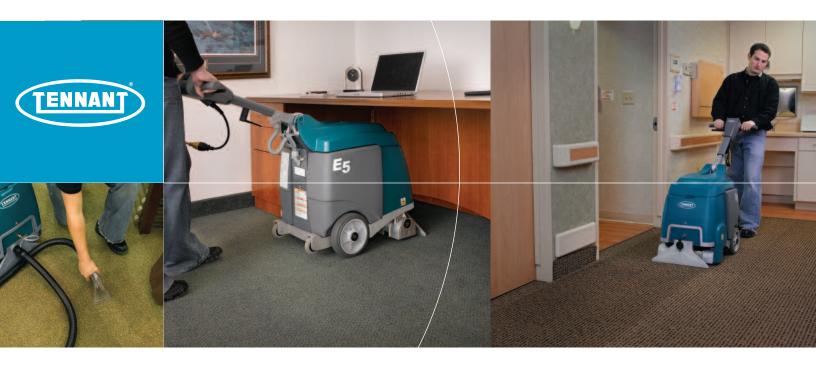

#### Superior cleaning performance

Maximize cleaning performance across the entire cleaning path with dual overlapping spray jets and exceptional vacuum suction. Unique double-tuft float-adjust brush design adjusts to different carpet pile depths – no manual adjustment needed.

## Deep clean around and under obstacles

Easily clean around and under objects like beds, desks, and tables with the compact, low profile design. The Insta-Adjust handle extends cleaning reach.