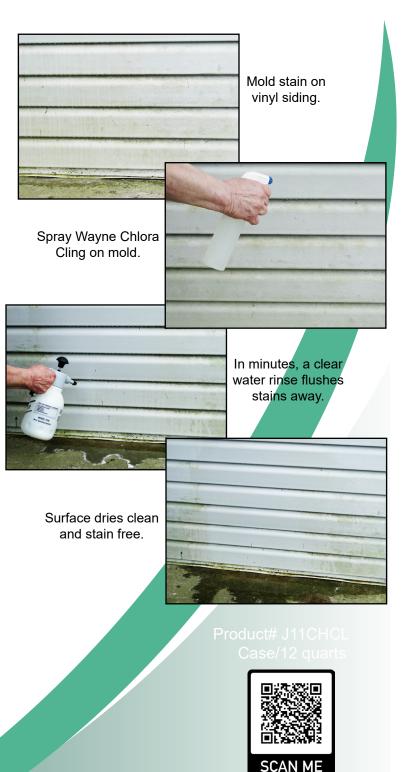

## Removes difficult stains -

Effective on mold and mildew stains, food stains, sport drink dyes.

### Saves time and labor -

Cleans and brightens in minutes. Eliminates scrubbing or brushing