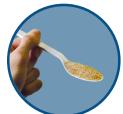

# **60X**SUPER ABSORBENT

Turn liquids into solids for a much easier clean-up! The powerful Super-Sorb formula can absorb 60 times its weight immediately, and up to 400 times its weight within 2 minutes. Simply sprinkle a little Super-Sorb over a major spill or liquid mess, and watch as it absorbs for you to simply sweep away.