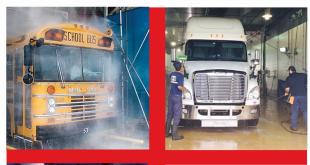

# auto mate

**Double Concentrate Truck & Vehicle Wash** for High Pressure, Touchless or Friction Tunnel Wash or Manual Cleaning

### **All Weather Performance**

Lifts and dissolves insect residue Removes winter salt scum Removes traffic film Removes exhaust blow back

## Saves Time & Labor

Penetrates & lifts dirt, oil and grease in seconds Eliminates or greatly reduces brushing Rinses free, without streaks or spots

# **Economical**

Super concentrate .. Uses less to do more Saves rework .. Great results the first time

# Safe and Pleasant to Use

Mildly alkaline at use dilution Pleasant citrus scent No solvents or glycol ethers

Product# J16TVW25 - 5 Gal. J16TVW255 - 55 Gal.

Manufactured by:

Wayne Concpet Manufacturing Co., Inc. Fort Wayne, IN 46825 260-482-8615 Serving the maintenance community since 1933