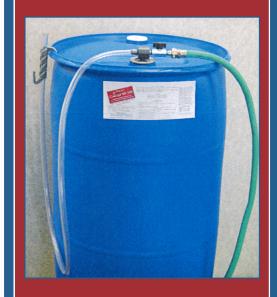

The #162-3 proportioner mounts directly on the drum and accurately delivers premeasured, diluted solution, at 5 gallons per minute.

It is reasonably priced, requires little space, easy to install, durable and trouble free in use.